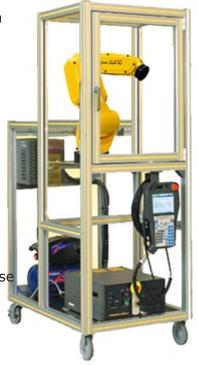

# CERTIFIED EDUCATIONAL ROBOT TRAINING

THE FANUC ROBOTICS EDUCATION TRAINING CART INCORPORATES THE COMPACT LR MATE ROBOT IN A SELF CONTAINED, LIGHTWEIGHT MOBILE SAFETY ENCLOSURE. THE LR MATE ER-4iA ROBOT IS DESIGNED FOR MATERIAL HANDLING, MACHINE TENDING AND ASSEMBLY APPLICATIONS.

TAKE THE TRAINING WHERE YOU NEED IT ... IN THE CLASSROOM, IN A LABORATORY OR EVEN AT A REMOTE SITE. USE THE EDUCATION TRAINING CART TO TEACH HOW TO PROGRAM A REAL ROBOT, IN REAL TIME, IN A SAFE, CONTROLLED ENVIRONMENT. IN ADDITION, THIS PACKAGE INCLUDES THE COMPLETE VERSION OF FANUC SOFTWARE USED IN THE INDUSTRY.

# **MH1 Education Training Cart**

- -Mobile Training Safety Enclosure
- -Education Tooling Package
- -120 VAC Transformer
- -4.6 Gal Ultra Quiet Air Compressor

#### **Features and Benefits**

- -Fits through a standard doorway
- -No set up or installation is required
- -Cart plugs into standard wall outlet (120VAC)
- -Demonstrates real world applications for a variety of industries including: aerospace, automotive, alternative energy, consumer goods, food, machine tool, pharmaceutical -Valuable instructor & student certification from leading supplier of robotic automation
- -CERT Cart Training is exclusively offered by FANUC Robotics