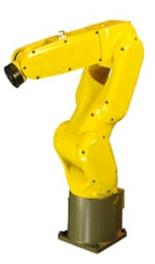

# CERTIFIED EDUCATIONAL ROBOT TRAINING

THE FANUC ROBOTICS EDUCATION TRAINING CART INCORPORATES THE COMPACT LR MATE ROBOT IN A SELF CONTAINED, LIGHTWEIGHT MOBILE SAFETY ENCLOSURE. THE LR MATE ER-4iA ROBOT IS DESIGNED FOR MATERIAL HANDLING, MACHINE TENDING AND ASSEMBLY APPLICATIONS.

# LR Mate ER-4iA Robot

- -550mm reach (6axis)
- -R-30iB Mate Controller
- -LR Handling Tool Software CERT Configuration
- -MH iPendant with Touch Screen